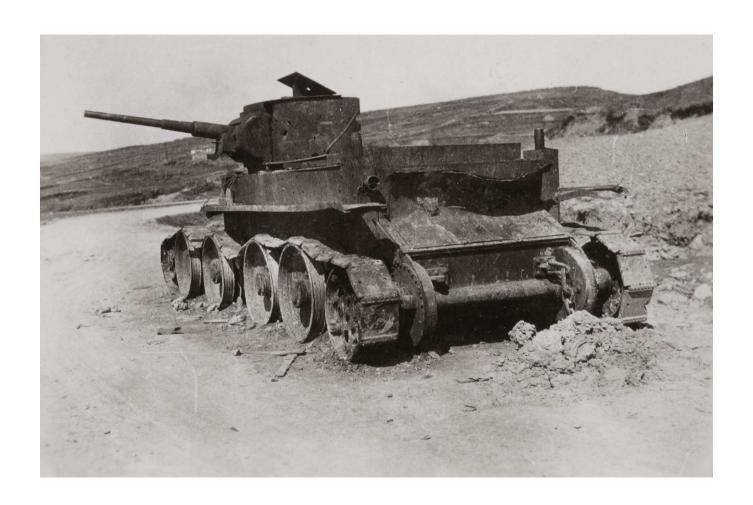

#### BT-7A

- Artillery variant based on BT-7 Model 1937
- 76.2mm Model 1927/1932 Gun
  - 40 rounds
- Two ball-mounted 7.62mm DT machine guns
  - 2016 rounds

# BT-7A

## BT-7 Model 1937 and BT-7A