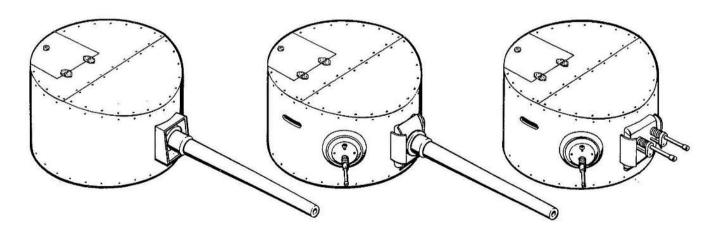

- Experimental design with a partially welded hull
- Three (four?) prototypes completed in 1932
- Armed with two 7.62mm DT machine guns
- Otherwise similar to BT-3

- Result of an order to upgrade to the 45mm M1932 (20K) gun
- Simplified road wheels
  - Many BT-2s and BT-3s upgraded with these wheels
- Square nose
- Larger cylindrical turret manufactured by the Mariumpol Plant
  - Ball mounted machine gun
  - Narrow stowage bin on rear of turret
  - Improved ammunition stowage
    - 72 rounds for 45mm gun
    - 2709 rounds for machine guns

- Improved turret w/ bustle manufactured by the Ishorskiy Plant
  - Two square hatches
  - Coaxial machine gun
  - Command variant w/ rail antenna
  - Improved ammunition stowage
    - 115 rounds for 45mm gun
    - 2709 rounds for machine guns
- Some BT-2s, BT-3s and BT-5s upgraded with M-17T engines