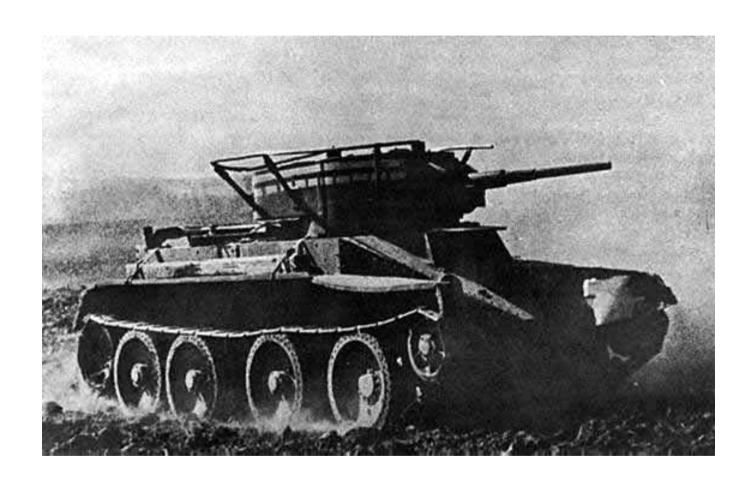

#### BT-7A

- Artillery variant based on BT-7 Model 1937
- 76.2mm Model 1927/1932 Gun
  - 40 rounds
- Two ball-mounted 7.62mm DT machine guns
  - 2016 rounds

# BT-7A

## BT-7 Model 1937 and BT-7A