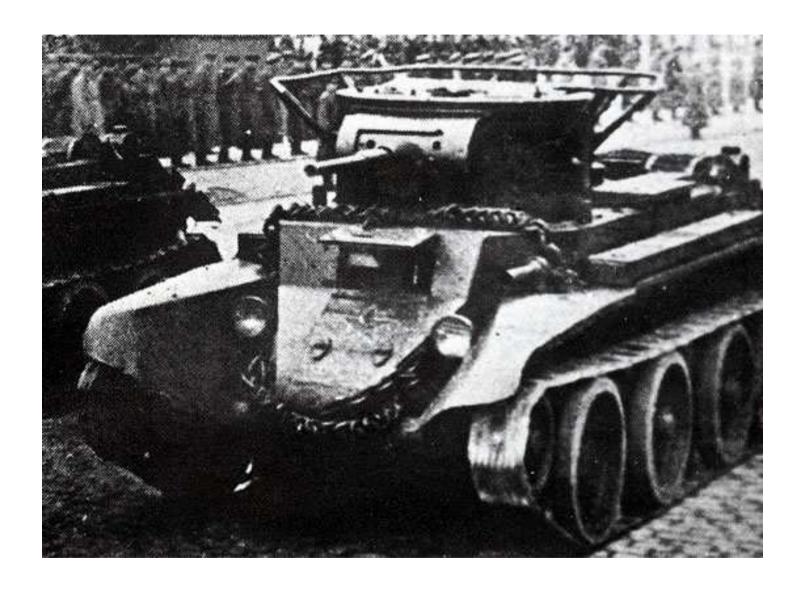

square hatches
  - Coaxial machine gun
  - Command variant w/ rail antenna
  - Improved ammunition stowage
    - 115 rounds for 45mm gun
    - 2709 rounds for machine guns
- Some BT-2s, BT-3s and BT-5s upgraded with M-17T engines



© Neil Stokes 2013





## **BT-5RT Command Variant**



# BT-5 Upgraded w/ M-17T engine



### BT-5A

- Artillery variant based on BT-5 Model 1933
- 76.2mm Model 1927/1932 (KT-28) gun

## BT-5A



• Experimental design

- Welded hull
  - Rounded nose
- 500hp Mikulin M-17T gasoline engine
  - Revised exhausts
  - Twin exhaust pipes protruding from upper rear hull
- Same turret and armament as BT-5 Model 1934
  - 146 rounds for 45mm gun
  - 2394 rounds for machine guns
- Some BT-2s, BT-3s and BT-5s upgraded with M-17T engines





## **BT-7RT Command Variant**



- New tracks and drive sprockets
- Improved turret
  - Sloped armor (22mm max)
  - Twin oval hatches
- Same armament as Model 1935
- Same ammunition capacity as Model 1935s









#### BT-7A

- Artillery variant based on BT-7 Model 1937
- 76.2mm Model 1927/1932 Gun
  - 40 rounds
- Two ball-mounted 7.62mm DT machine guns
  - 2016 rounds

# BT-7A



## BT-7 Model 1937 and BT-7A



#### BT-7M

- 400hp V-2 diesel engine
- New turret hatch w/ P40 anti-aircraft machine gun mount
- Otherwise identical to BT-7 Model 1937

## **Production History**



\*440 were BT-2 tanks with 37mm cannon and a DT machine gun
180 were BT-2 with twin DT machine guns in an elevating mount and a DT in a ball mount

## **Foreign Users**

- Republican forces in the Spanish Civil War
- Spain (captured during the civ