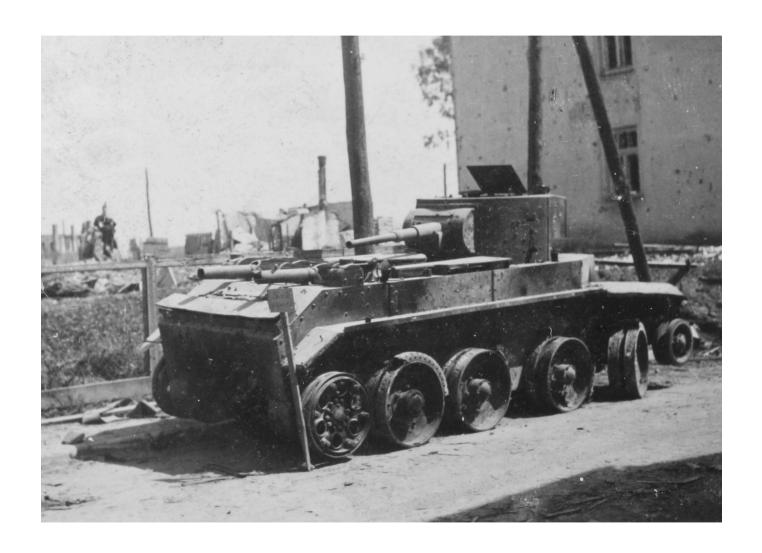

## **BT-7RT Command Variant**

- New tracks and drive sprockets
- Improved turret
  - Sloped armor (22mm max)
  - Twin oval hatches
- Same armament as Model 1935
- Same ammunition capacity as Model 1935s