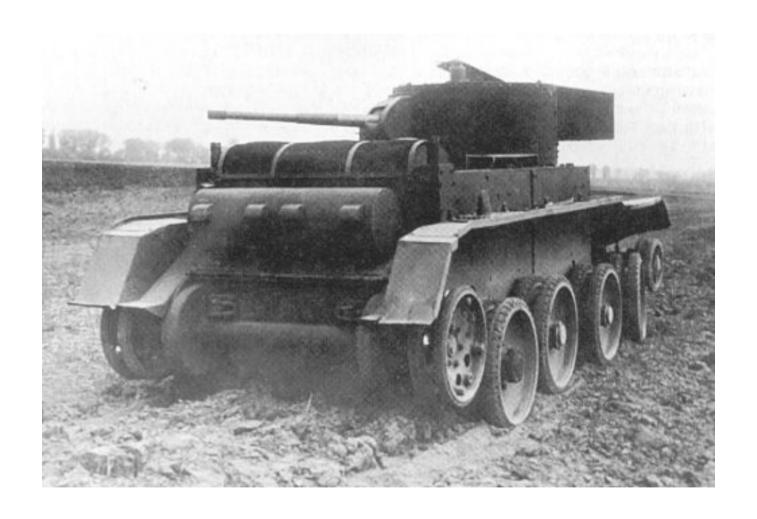

### BT-5A

- Artillery variant based on BT-5 Model 1933
- 76.2mm Model 1927/1932 (KT-28) gun

## BT-5A

• Experimental design

- Welded hull
  - Rounded nose
- 500hp Mikulin M-17T gasoline engine
  - Revised exhausts
  - Twin exhaust pipes protruding from upper rear hull
- Same turret and armament as BT-5 Model 1934
  - 146 rounds for 45mm gun
  - 2394 rounds for machine guns
- Some BT-2s, BT-3s and BT-5s upgraded with M-17T engines