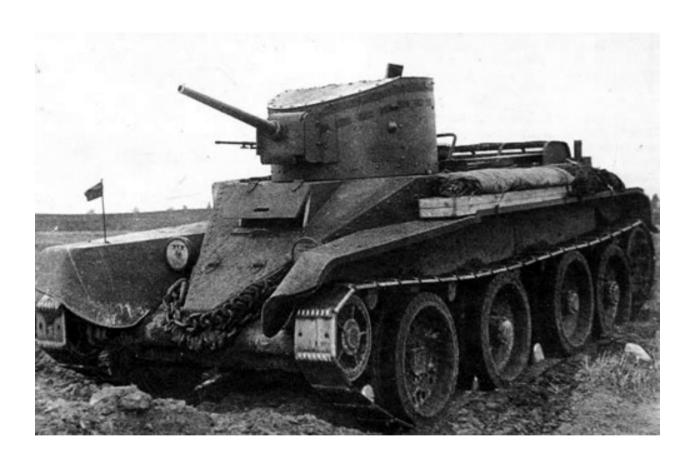

### BT-5A

- Artillery variant based on BT-5 Model 1933
- 76.2mm Model 1927/1932 (KT-28) gun

## BT-5A

• Experimental design

- Welded hull
  - Rounded nose
- 500hp Mikulin M-17T gasoline engine
  - Revised exhausts
  - Twin exhaust pipes protruding from upper rear hull
- Same turret and armament as BT-5 Model 1934
  - 146 rounds for 45mm gun
  - 2394 rounds for machine guns
- Some BT-2s, BT-3s and BT-5s upgraded with M-17T engines