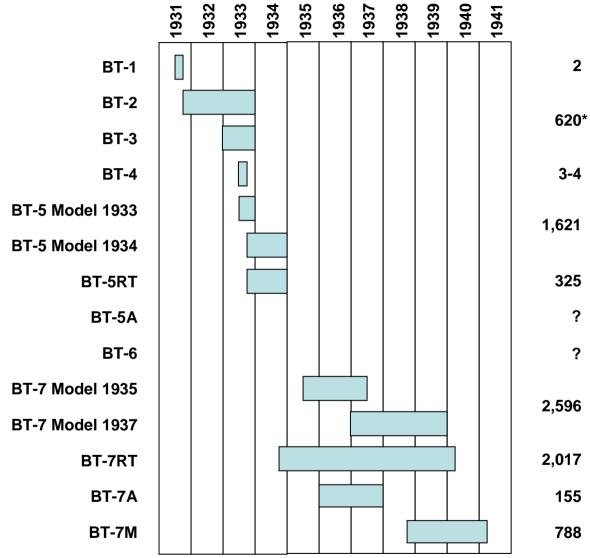

## **Production History**

\*440 were BT-2 tanks with 37mm cannon and a DT machine gun
180 were BT-2 with twin DT machine guns in an elevating mount and a DT in a ball mount