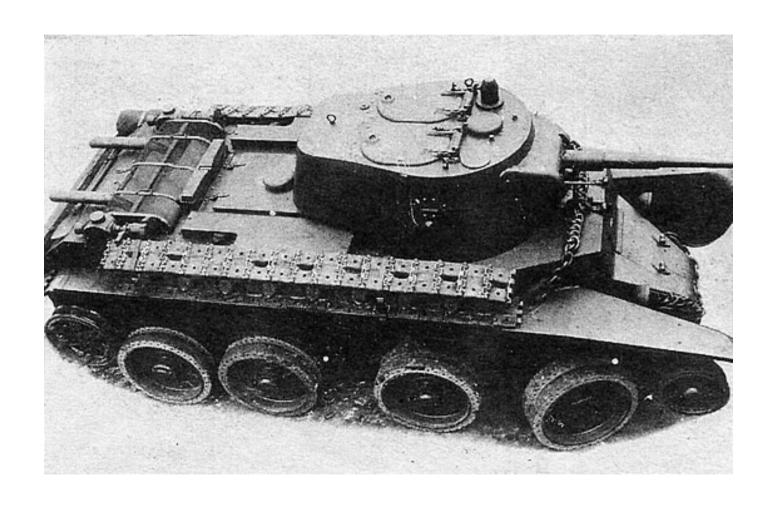

me BT-2s, BT-3s and BT-5s upgraded with M-17T engines



© Neil Stokes 2013





## **BT-5RT Command Variant**



# BT-5 Upgraded w/ M-17T engine



### BT-5A

- Artillery variant based on BT-5 Model 1933
- 76.2mm Model 1927/1932 (KT-28) gun

## BT-5A



• Experimental design

- Welded hull
  - Rounded nose
- 500hp Mikulin M-17T gasoline engine
  - Revised exhausts
  - Twin exhaust pipes protruding from upper rear hull
- Same turret and armament as BT-5 Model 1934
  - 146 rounds for 45mm gun
  - 2394 rounds for machine guns
- Some BT-2s, BT-3s and BT-5s upgraded with M-17T engines





## **BT-7RT Command Variant**



- New tracks and drive sprockets
- Improved turret
  - Sloped armor (22mm max)
  - Twin oval hatches
- Same armament as Model 1935
- Same ammunition capacity as Model 1935s









#### BT-7A

- Artillery variant based on BT-7 Model 1937
- 76.2mm Model 1927/1932 Gun
  - 40 rounds
- Two ball-mounted 7.62mm DT machine guns
  - 2016 rounds

# BT-7A



## BT-7 Model 1937 and BT-7A



#### BT-7M

- 400hp V-2 diesel engine
- New turret hatch w/ P40 anti-aircraft machine gun mount
- Otherwise identical to BT-7 Model 1937

## **Production History**



\*440 were BT-2 tanks with 37mm cannon and a DT machine gun
180 were BT-2 with twin DT machine guns in an elevating mount and a DT in a ball mount

## **Foreign Users**

- Republican forces in the Spanish Civil War
- Spain (captured during the civil war)
- Afghanistan
- Mongolia
- China
- Republic of China
- Finland (captured)
- Nazi Germany (captured)
- Hungary (captured)

# **Available Kits – 1:35 (1 of 2)**

| BT-1