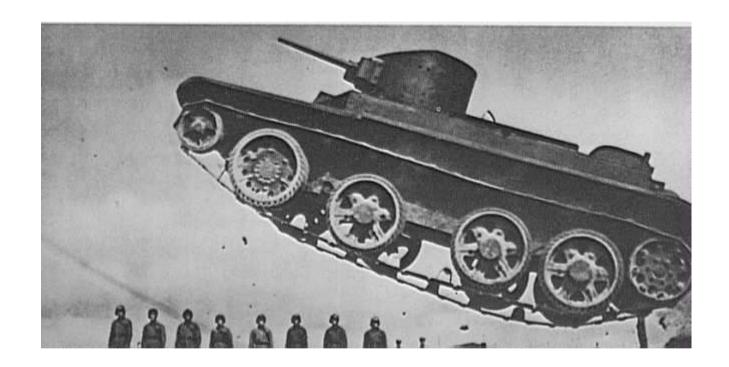

#### The BT Series

- Bystrokhodny Tank "High Speed Tank"
- Intended for scouting duties
- Very fast (45mph/72 kph, later 52mph/85kph)
- Very lightly armored (6 22mm)
- Relatively well-armed (37mm, later 45mm plus machine guns)