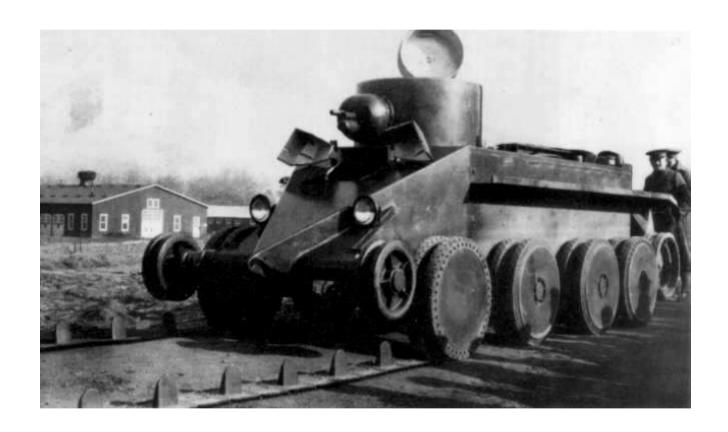

## **Design Concept**

- Originally a U.S. Design
  - J. Walter Christie
  - Christie Tank Model 1931
- Two were sold to the Soviet Union in April 1930
  - Turret-less tanks plus spares for \$64,000
  - Production, sale and use within the USSR for 10 years
- Sale was not approved by the US Government
  - Smuggled out the country labeled as agricultural tractors

# **Christie Model 1931**

- Christie Model 1931 (designated BT-1) was reworked at KhPZ
- Turrets were added
  - 37mm Model 1930 (B-3) gun
  - 37mm Model 1930 (B-3) gun + one 7.62mm DT machine gun
  - Two 7.62mm DT machine guns