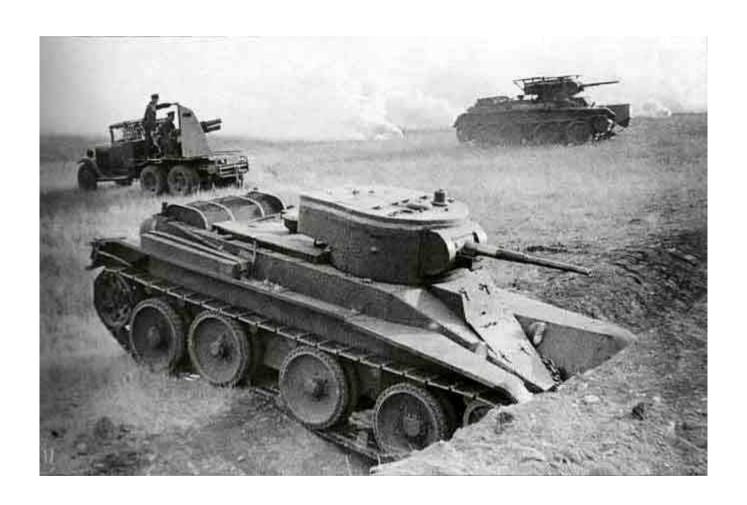

### BT-5A

- Artillery variant based on BT-5 Model 1933
- 76.2mm Model 1927/1932 (KT-28) gun

## BT-5A

• Experimental design

- Welded hull
  - Rounded nose
- 500hp Mikulin M-17T gasoline engine
  - Revised exhausts
  - Twin exhaust pipes protruding from upper rear hull
- Same turret and armament as BT-5 Model 1934
  - 146 rounds for 45mm gun
  - 2394 rounds for machine guns
- Some BT-2s, BT-3s and BT-5s upgraded with M-17T engines