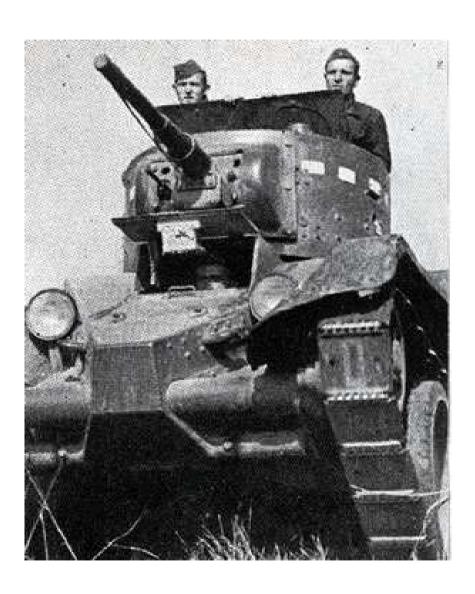

#### BT-7A

- Artillery variant based on BT-7 Model 1937
- 76.2mm Model 1927/1932 Gun
  - 40 rounds
- Two ball-mounted 7.62mm DT machine guns
  - 2016 rounds

# BT-7A

## BT-7 Model 1937 and BT-7A