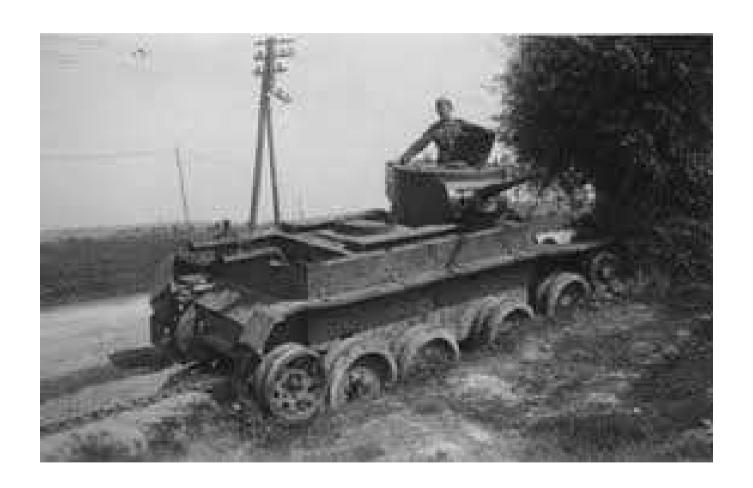

## **BT-7RT Command Variant**

- New tracks and drive sprockets
- Improved turret
  - Sloped armor (22mm max)
  - Twin oval hatches
- Same armament as Model 1935
- Same ammunition capacity as Model 1935s