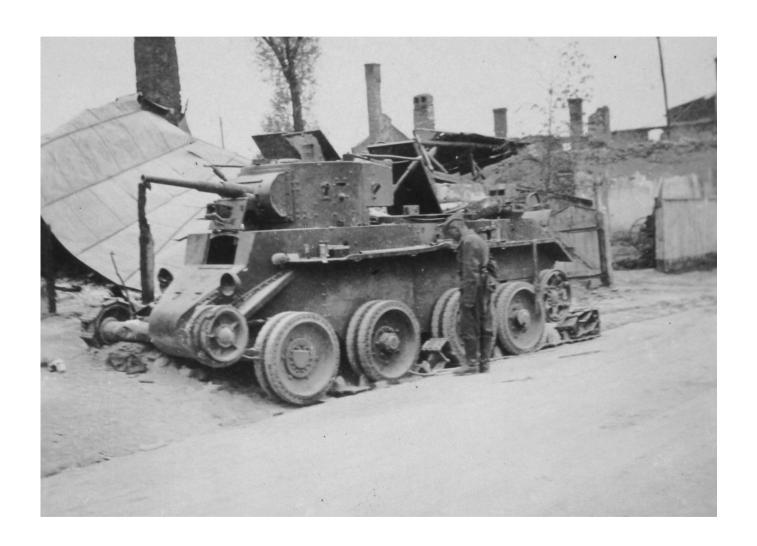

#### BT-7A

- Artillery variant based on BT-7 Model 1937
- 76.2mm Model 1927/1932 Gun
  - 40 rounds
- Two ball-mounted 7.62mm DT machine guns
  - 2016 rounds

# BT-7A

## BT-7 Model 1937 and BT-7A