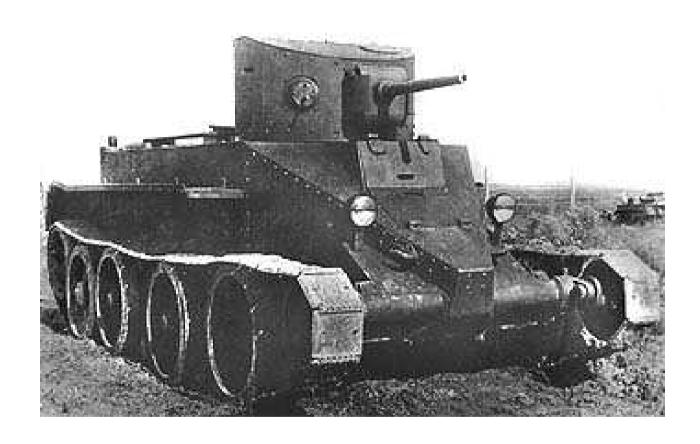

- Experimental design with a partially welded hull
- Three (four?) prototypes completed in 1932
- Armed with two 7.62mm DT machine guns
- Otherwise similar to BT-3

- Result of an order to upgrade to the 45mm M1932 (20K) gun
- Simplified road wheels
  - Many BT-2s and BT-3s upgraded with these wheels
- Square nose
- Larger cylindrical turret manufactured by the Mariumpol Plant
  - Ball mounted machine gun
  - Narrow stowage bin on rear of turret
  - Improved ammunition stowage
    - 72 rounds for 45mm gun
    - 2709 rounds for machine guns